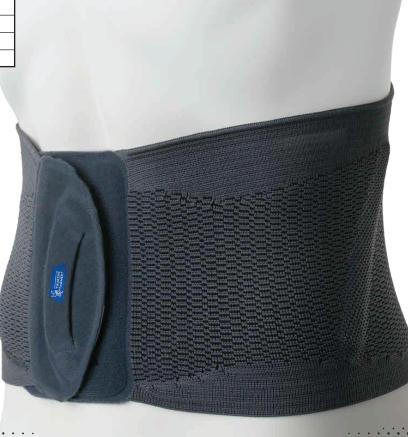

## Reversa PROMASTER

**Reinforcement rods** 

- Two dorsal, two lateral
- For added support

**Expansion zones in the ribcage** and hip areas

- Anatomically designed knit pattern for maximum comfort
- Brace does not roll up when seated

## Reversa PROMASTER Product Number 35 040 Straight, 35 145 Fitted

| Colour         | Version   | Dimensions |                    | Qty. |
|----------------|-----------|------------|--------------------|------|
| Dark grey/Blue | Universal | Size       | Body circumference |      |
|                |           | XS         | 70-80 cm           |      |
|                |           | S          | 80-90 cm           |      |
|                |           | М          | 90-100 cm          |      |
|                |           | L          | 100-110 cm         |      |
|                |           | XL         | 110-120 cm         |      |
|                |           | XXL        | 120-130 cm         |      |