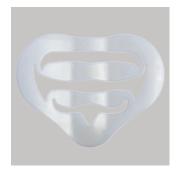

## Flex pad

 The Flex pad uses the principle of force reversal to support the lower back area