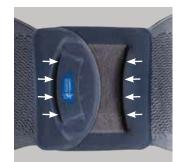

## Flex pad

 The Flex pad uses the principle of force reversal to support the lower back area