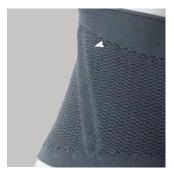

## Reversa PROMASTER

**Reinforcement rods** 

- Two dorsal, two lateral
- For added support

**Expansion zones in the ribcage** and hip areas

- Anatomically designed knit pattern for maximum comfort
- Brace does not roll up when seated